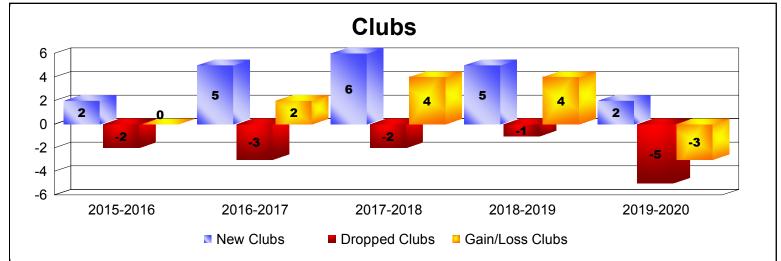

## As of December 2019 Cumulative

| Year      | New<br>Clubs | Dropped<br>Clubs | Gain/<br>Loss<br>Clubs | New<br>Members | Charter<br>Members | Reinstate<br>Members | Transfer<br>Members | Total<br>Member<br>Added | Total<br>Members<br>Dropped | Gain/<br>Loss<br>Members |
|-----------|--------------|------------------|------------------------|----------------|--------------------|----------------------|---------------------|--------------------------|-----------------------------|--------------------------|
| 2015-2016 | 2            | -2               | 0                      | 327            | 84                 | 48                   | 17                  | 476                      | -460                        | 16                       |
| 2016-2017 | 5            | -3               | 2                      | 298            | 147                | 51                   | 9                   | 505                      | -421                        | 84                       |
| 2017-2018 | 6            | -2               | 4                      | 400            | 156                | 21                   | 8                   | 585                      | -422                        | 163                      |
| 2018-2019 | 5            | -1               | 4                      | 271            | 118                | 16                   | 10                  | 415                      | -362                        | 53                       |
| 2019-2020 | 2            | -5               | -3                     | 97             | 54                 | 9                    | 11                  | 171                      | -416                        | -245                     |
| Average   | 4            | -3               | 1                      | 279            | 112                | 29                   | 11                  | 430                      | -416                        | 14                       |