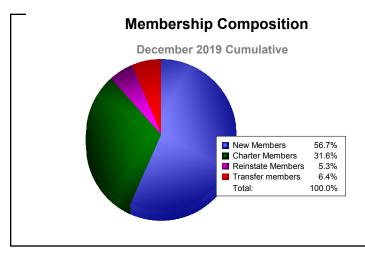

## As of December 2019 Cumulative

| Year      | New<br>Clubs | Dropped<br>Clubs | Gain/<br>Loss<br>Clubs | New<br>Members | Charter<br>Members | Reinstate<br>Members | Transfer<br>Members | Total<br>Member<br>Added | Total<br>Members<br>Dropped | Gain/<br>Loss<br>Members |
|-----------|--------------|------------------|------------------------|----------------|--------------------|----------------------|---------------------|--------------------------|-----------------------------|--------------------------|
| 2015-2016 | 2            | -2               | 0                      | 327            | 84                 | 48                   | 17                  | 476                      | -460                        | 16                       |
| 2016-2017 | 5            | -3               | 2                      | 298            | 147                | 51                   | 9                   | 505                      | -421                        | 84                       |
| 2017-2018 | 6            | -2               | 4                      | 400            | 156                | 21                   | 8                   | 585                      | -422                        | 163                      |
| 2018-2019 | 5            | -1               | 4                      | 271            | 118                | 16                   | 10                  | 415                      | -362                        | 53                       |
| 2019-2020 | 2            | -5               | -3                     | 97             | 54                 | 9                    | 11                  | 171                      | -416                        | -245                     |
| Average   | 4            | -3               | 1                      | 279            | 112                | 29                   | 11                  | 430                      | -416                        | 14                       |