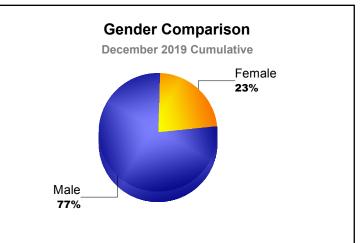

| -422                        | 163                      |
| 2018-2019 | 5            | -1               | 4                      | 271            | 118                | 16                   | 10                  | 415                      | -362                        | 53                       |
| 2019-2020 | 2            | -5               | -3                     | 97             | 54                 | 9                    | 11                  | 171                      | -416                        | -245                     |
| Average   | 4            | -3               | 1                      | 279            | 112                | 29                   | 11                  | 430                      | -416                        | 14                       |