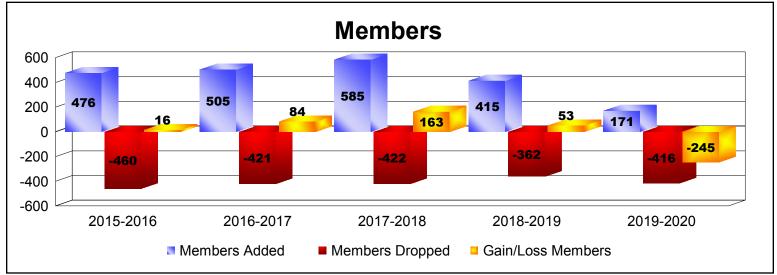

## As of December 2019 Cumulative

| Year      | New<br>Clubs | Dropped<br>Clubs | Gain/<br>Loss<br>Clubs | New<br>Members | Charter<br>Members | Reinstate<br>Members | Transfer<br>Members | Total<br>Member<br>Added | Total<br>Members<br>Dropped | Gain/<br>Loss<br>Members |
|-----------|--------------|------------------|------------------------|----------------|--------------------|----------------------|---------------------|--------------------------|-----------------------------|--------------------------|
| 2015-2016 | 2            | -2               | 0                      | 327            | 84                 | 48                   | 17                  | 476                      | -460                        | 16                       |
| 2016-2017 | 5            | -3               | 2                      | 298            | 147                | 51                   | 9                   | 505                      | -421                        | 84                       |
| 2017-2018 | 6            | -2               | 4                      | 400            | 156                | 21                   | 8                   | 585                      | -422                        | 163                      |
| 2018-2019 | 5            | -1               | 4                      | 271            | 118                | 16                   | 10                  | 415                      | -362                        | 53                       |
| 2019-2020 | 2            | -5               | -3                     | 97             | 54                 | 9                    | 11                  | 171                      | -416                        | -245                     |
| Average   | 4            | -3               | 1                      | 279            | 112                | 29                   | 11                  | 430                      | -416                        | 14                       |